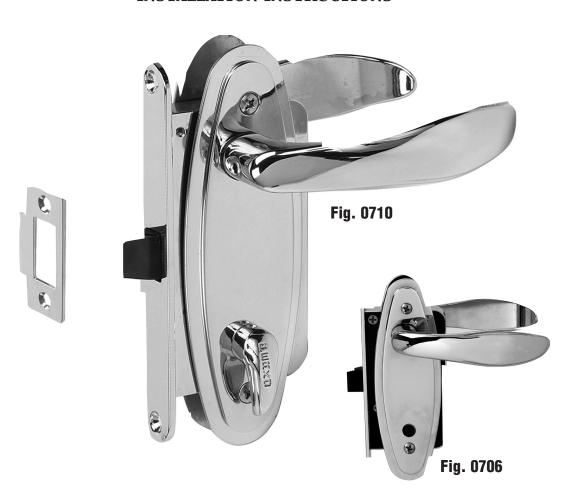

## FIG. 0710 SERIES MORTISE LATCH SET (W/PRIVACY LATCH) FIG. 0706 SERIES MORTISE LATCH SET (WITHOUT PRIVACY LATCH) INSTALLATION INSTRUCTIONS

PERKO, Inc. 16490 N.W. 13th Avenue Miami, FL 33169-5707 www.perko.com

## **MOUNTING INSTRUCTIONS**

Read all instructions before proceeding.

This series of flush latch sets is designed to be mounted on doors 3/4 inch to 1-1/2 inches inch thick.

- 1). Tape Template 1 on door at the desired location.
- 2). Mark through template for two 7/16" diameter holes ("A") and two 9/32" diameter holes ("B")
- 3). Drill all 4 holes.
- 4). Tape Template 2 on door at the desired location Lining up Holes "C" and the centerline reference (C/L) with Template 1.
- 5). Mark through Template 2 for two 3/32" diameter holes ("C") and two 5/8" diameter holes ("D").
- 6). Drill ("C") holes 1 inch deep and ("D") holes 2-3/16" deep.
- 7). Route door out to depth ("E") shown on template between the two 5/8" diameter holes using a 1/2 inch diameter routing bit.
- 8). Route door out to depth ("F") shown on template using a 3/4 inch diameter routing bit.
- 9). Remove handles and separate the escutcheons Slide case assembly into door.
- 10). Fasten case assembly to door with (2) #6 flat head screws. (Supplied).
- 11). Refasten escutcheons. Attach 'L' handles to the shaft and install in latch set with square washers. Tighten set screws on lever handles.
- 12). Mount strike plate to door frame with (2) #6 flat head screws (Supplied).
- 13). NOTE: The 0710 Series latch set has a safety unlatch feature on the outside that can be activated by inserting a small blade screwdriver and turning.