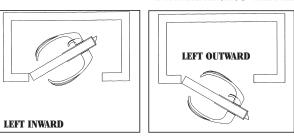

| Fig 0710 Series | Fig 0706 Series | s Door Size    | Type of Latch                |
|-----------------|-----------------|----------------|------------------------------|
| 0710001LIC      | 0706001LIC      | 3/4 to 1       | Left Inward or Right Outward |
| 0710001RIC      | 0706001RIC      | 3/4 to 1       | Right Inward or Left Outward |
| 0710002LIC      | 0706002LIC      | 1 to 1-1/4     | Left Inward or Right Outward |
| 0710002RIC      | 0706002RIC      | 1 to 1-1/4     | Right Inward or Left Outward |
| 0710003LIC      | 0706003LIC      | 1-1/4 to 1-1/2 | Left Inward or Right Outward |
| 0710003RIC      | 0706003RIC      | 1-1/4 to 1-1/2 | Right Inward orLeft Outward  |
|                 |                 |                |                              |

Note: Left Inward/Right Outward are Interchangeable. Right Inward/Left Outward are Interchangeable.

## DETERMINING THE HAND OF THE LATCH SET.

**NOTE:** The privacy latch handle should always be mounted on the door's interior side