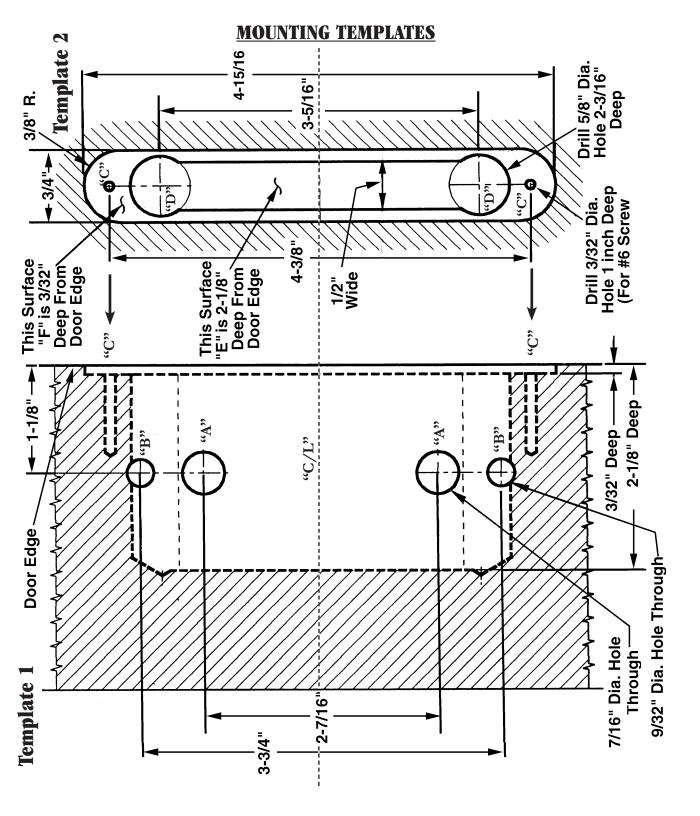

## **MOUNTING INSTRUCTIONS**

Read all instructions before proceeding.

This series of flush latch sets is designed to be mounted on doors 3/4 inch to 1-1/2 inches inch thick.

- 1). Tape Template 1 on door at the desired location.
- 2). Mark through template for two 7/16" diameter holes ("A") and two 9/32" diameter holes ("B")
- 3). Drill all 4 holes.
- 4). Tape Template 2 on door at the desired location Lining up Holes "C" and the centerline reference (C/L) with Template 1.
- 5). Mark through Template 2 for two 3/32" diameter holes ("C") and two 5/8" diameter holes ("D").
- 6). Drill ("C") holes 1 inch deep and ("D") holes 2-3/16" deep.
- 7). Route door out to depth ("E") shown on template between the two 5/8" diameter holes using a 1/2 inch diameter routing bit.
- 8). Route door out to depth ("F") shown on template using a 3/4 inch diameter routing bit.
- 9). Remove handles and separate the escutcheons Slide case assembly into door.
- 10). Fasten case assembly to door with (2) #6 flat head screws. (Supplied).
- 11). Refasten escutcheons. Attach 'L' handles to the shaft and install in latch set with square washers. Tighten set screws on lever handles.
- 12). Mount strike plate to door frame with (2) #6 flat head screws (Supplied).
- 13). NOTE: The 0710 Series latch set has a safety unlatch feature on the outside that can be activated by inserting a small blade screwdriver and turning.