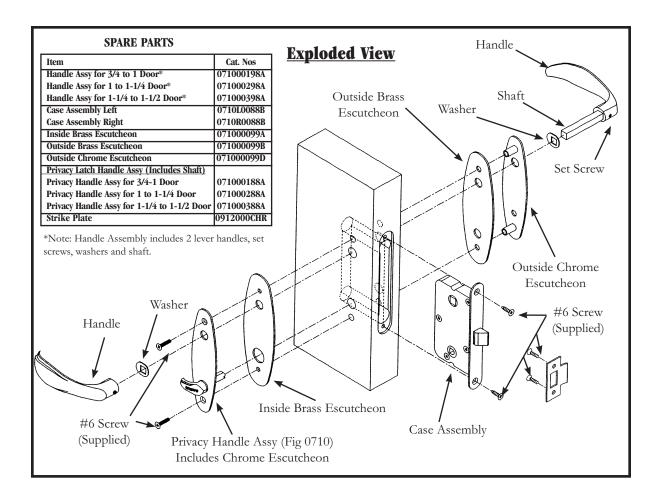

## **MOUNTING INSTRUCTIONS**

Read all instructions before proceeding.

This series of flush latch sets is designed to be mounted on doors 3/4 inch to 1-1/2 inches inch thick.

- 1). Tape Template 1 on door at the desired location.
- 2). Mark through template for two 7/16" diameter holes ("A") and two 9/32" diameter holes ("B")
- 3). Drill all 4 holes.
- 4). Tape Template 2 on door at the desired location Lining up Holes "C" and the centerline reference (C/L) with Template 1.
- 5). Mark through Template 2 for two 3/32" diameter holes ("C") and two 5/8" diameter holes ("D").
- 6). Drill ("C") holes 1 inch deep and ("D") holes 2-3/16" deep.
- 7). Route door out to depth ("E") shown on template between the two 5/8" diameter holes using a 1/2 inch diameter routing bit.
- 8). Route door out to depth ("F") shown on template using a 3/4 inch diameter routing bit.
- 9). Remove handles and separate the escutcheons Slide case assembly into door.
- 10). Fasten case assembly to door with (2) #6 flat head screws. (Supplied).
- 11). Refasten escutcheons. Attach 'L' handles to the shaft and install in latch set with square washers. Tighten set screws on lever handles.
- 12). Mount strike plate to door frame with (2) #6 flat head screws (Supplied).
- 13). NOTE: The 0710 Series latch set has a safety unlatch feature on the outside that can be activated by inserting a small blade screwdriver and turning.